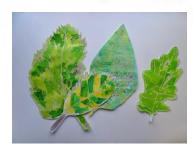

#### Term 5- Year 1 Wax resist Autumn leaves

Prior Knowledge: You have been learning different drawing styles. You have explored sketching techniques and using materials to complete a project

#### Wax resist Autumn leaves

We will continue to develop our understanding of designing and making.

We will use resources to make our own wax resist Autumn leaves