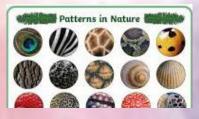

### Mablethorpe Primary School Knowledge Organiser

#### Term 5- Year 1 Wax resist Autumn leaves

Prior Knowledge: You have been learning different drawing styles. You have explored sketching techniques and using materials to complete a project

#### Wax resist Autumn leaves

We will continue to develop our understanding of designing and making.

We will use resources to make our own wax resist Autumn leaves



## Photography





# Vocabulary:

Observation-looking closely at something

Environment- the natural world

Continuous line drawing- A continuous line drawing is one in which a single, unbroken line is used to develop the image

Feely drawing- a drawing activity to help children relax

## In nature:

Shape

Pattern