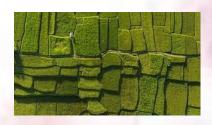

### Mablethorpe Primary School Knowledge Organiser

#### Term 5- Year 1 Wax resist Autumn leaves

Prior Knowledge: You have been learning different drawing styles. You have explored sketching techniques and using materials to complete a project

#### Wax resist Autumn leaves

We will continue to develop our understanding of designing and making.

We will use resources to make our own wax resist Autumn leaves



## Photography





# Vocabulary:

Observation-looking closely at something

Environment- the natural world

Continuous line drawing- A continuous line drawing is one in which a single, unbroken line is used to develop the image

Feely drawing- a drawing activity to help children relax

## In nature:

Shape

Pattern